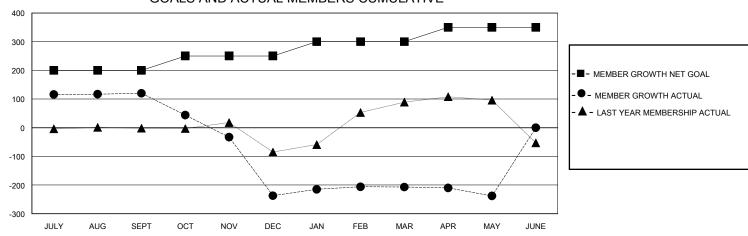

## GOALS AND ACTUAL MEMBERS CUMULATIVE

| DROPPED CLUBS: 11  DROPPED MEMBERS |     | 35 CLUBS OF 61 ADDED 1 OR MORE<br>NEW MEMBERS | GENDER DIS<br>MALE<br>FEMALE | 5TRIBUTION<br>1,750 (87.41%)<br>251 (12.54%) |     |
|------------------------------------|-----|-----------------------------------------------|------------------------------|----------------------------------------------|-----|
| DECEASED                           | 7   | CLICK HERE FOR CUMULATIVE                     | TOTAL FAMILY UNIT MEMBERS    |                                              | 319 |
| CLUB CANCELLED 103<br>OTHER 414    |     | MEMBERSHIP DATA                               | FAMILY MEMBERS PAYING HALF   |                                              | 195 |
| TOTAL                              | 524 |                                               | 000                          |                                              |     |

## District 316 J

Results as of: 5/31/2024

| GMT:                  |               | GMT CA    |               |                       |                       |                         |                                                    |  |
|-----------------------|---------------|-----------|---------------|-----------------------|-----------------------|-------------------------|----------------------------------------------------|--|
|                       | Club          | s         |               | Members               |                       |                         |                                                    |  |
| RESULTS FOR 2023-2024 |               |           |               | RESULTS FOR 2023-2024 |                       |                         |                                                    |  |
| QUARTER               | NEW CLUB GOAL | NEW CLUBS | DROPPED CLUBS | QUARTER MEMB          | ER GROWTH NET<br>GOAL | MEMBER GROWTH<br>ACTUAL | DROPPED<br>MEMBERS ACTUAL<br>(including transfers) |  |
| JULY/AUG/SEPT         | 5             | 2         | 1             | JULY/AUG/SEPT         | 200                   | 218                     | 89                                                 |  |
| OCT/NOV/DEC           | 0             | 0         | 8             | OCT/NOV/DEC           | 50                    | 20                      | 372                                                |  |
| JAN/FEB/MAR           | 5             | 1         | 2             | JAN/FEB/MAR           | 50                    | 76                      | 29                                                 |  |
| APR/MAY/JUNE          | 5             | 0         | 0             | APR/MAY/JUNE          | 50                    | 4                       | 34                                                 |  |