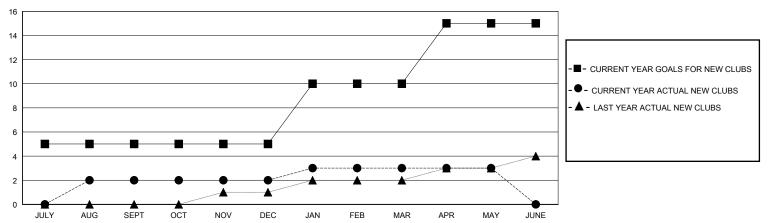

## GOALS AND ACTUAL NEW CLUBS CUMULATIVE

## District 316 J

Results as of: 5/31/2024

| GMT:                  |               | GMT CA    |               |                       |                       |                         |                                                    |  |
|-----------------------|---------------|-----------|---------------|-----------------------|-----------------------|-------------------------|----------------------------------------------------|--|
|                       | Club          | s         |               | Members               |                       |                         |                                                    |  |
| RESULTS FOR 2023-2024 |               |           |               | RESULTS FOR 2023-2024 |                       |                         |                                                    |  |
| QUARTER               | NEW CLUB GOAL | NEW CLUBS | DROPPED CLUBS | QUARTER MEMB          | ER GROWTH NET<br>GOAL | MEMBER GROWTH<br>ACTUAL | DROPPED<br>MEMBERS ACTUAL<br>(including transfers) |  |
| JULY/AUG/SEPT         | 5             | 2         | 1             | JULY/AUG/SEPT         | 200                   | 218                     | 89                                                 |  |
| OCT/NOV/DEC           | 0             | 0         | 8             | OCT/NOV/DEC           | 50                    | 20                      | 372                                                |  |
| JAN/FEB/MAR           | 5             | 1         | 2             | JAN/FEB/MAR           | 50                    | 76                      | 29                                                 |  |
| APR/MAY/JUNE          | 5             | 0         | 0             | APR/MAY/JUNE          | 50                    | 4                       | 34                                                 |  |